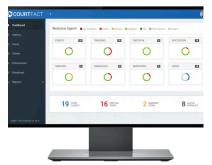

## CourtFact Case Management

CourtFact Case Management Access client data from any device, anytime—add notes, upload images/videos, and view reports with ease, wherever you are.