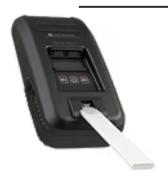

## **SCRAM Remote Breath**

**The SCRAM Remote Breath** is a Portable Alcohol Breathalyzer is a wireless device with Facial Recognition, GPS, LTE, and real-time BAC results, providing secure, accurate monitoring for criminal justice and addiction programs.