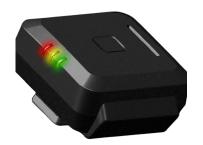

#### **Omnilink Victim Fob**

**Stalker Alert** is a GPS tracking solution for stalking and domestic violence victims, providing real-time monitoring, safe zones, and instant alerts for enhanced safety.