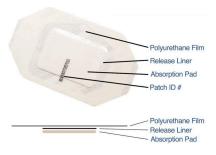

## PharmChek Sweat Patch

**PharmChek Sweat Patch** captures sweat for drug testing, using secure protocols and minimal privacy intrusion, with accurate results through lab analysis.