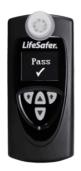

## LifeSafer Ignition Interlock

**LifeSafer Ignition Interlock** is a court-approved ignition interlock device that requires the driver to pass a breath alcohol test before the vehicle will start. It's widely used for DUI/DWI offenders to ensure sober driving as part of court or DMV requirements.