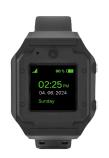

## **ShadoWatch**

**ShadoWatch** is a discreet, wrist-worn device that provides reliable real-time GPS monitoring, similar to ankle monitors. Sized like a consumer smartwatch, it runs on a secure, custom OS built for the demands of community supervision.