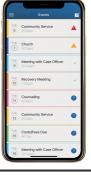

## CourtFact Case Management

CourtFact Case Management Access client data from any device, anytime—add notes, upload images/videos, and view reports with ease, wherever you are.